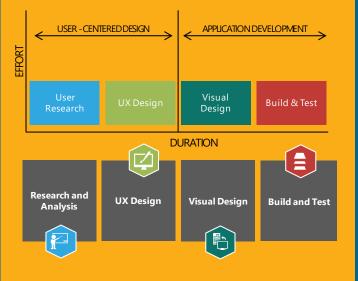

#### **User Centered Design Methodology**

PeopleTech follows the UCD methodology which values the user requirements and companies business policies.

#### **DESIGN PROCESS**